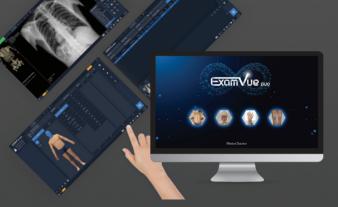

## ExamVue Duo Software

ExamVue Duo is a self-developed acquisition software equipped with an intuitive GUI, basic and professional measurement tools, and an optimized image processing algorithm. It also comes with a guide for proper image acquisition process which cloud enhance user's experience.

ExamVue Duo is fully integrated with wide range of generators and flat panel detectors and comes with tools that helps to improve the workflow of the imaging system, allowing its users to be more efficient and flexible.