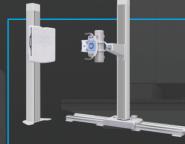

#### Flexible Configuration

Bucky Stand + Tu<u>be Stand</u>

(E. O I)

Tube Stand + Bucky Table(4way)

Bucky Stand + Tube Stand + Bucky Table(4way)