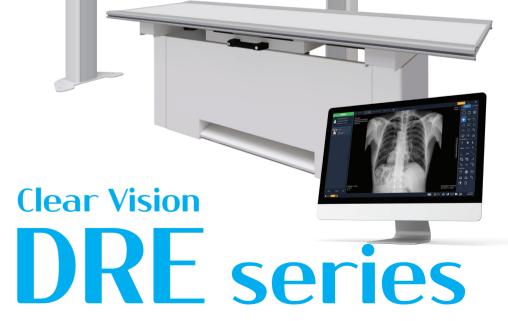

DRE series

## Experience the highest image quality at affordable cost with JPI Healthcare's x-ray imaging solution.

The backbone of DRE Series, ExamVue Duo, is a self-developed s/w with full integration to the generator and flat panel detector implemented, making it one of the most reliable and appealing systems available.