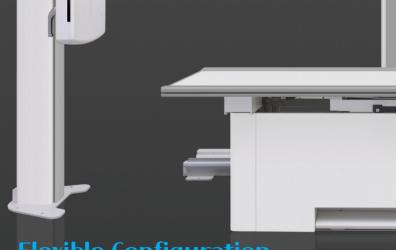

#### Flexible Configuration

Bucky Stand + Tu<u>be Stand</u>

(E. O I)

Tube Stand + Bucky Table(4way)

Bucky Stand + Tube Stand + Bucky Table(4way)