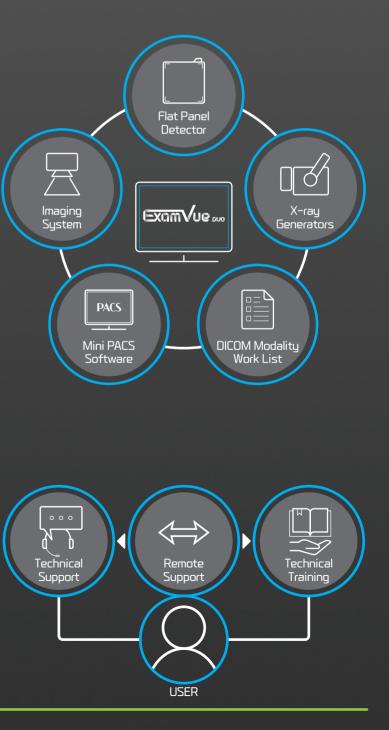

## ExamVue Duo Software

ExamVue Duo is a self-developed acquisition software equipped with an intuitive GUI, basic and professional measurement tools, and an optimized image processing algorithm. It also comes with a guide for proper image acquisition process which cloud enhance user's experience.

ExamVue Duo is fully integrated with wide range of generators and flat panel detectors and comes with tools that helps to improve the workflow of the imaging system, allowing its users to be more efficient and flexible.

### **Customer Service**

Our outstanding customer support team is consisted of engineers with experience and knowledge. Also, we supply remote training session for our valued partners so they may enhance their understanding and supply the best service possible to end users.