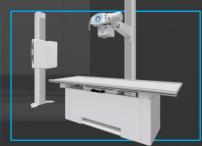

#### Flexible Configuration

Bucky Stand + Tu<u>be Stand</u>

(E. O I)

Tube Stand + Bucky Table(4way)

Bucky Stand + Tube Stand + Bucky Table(4way)