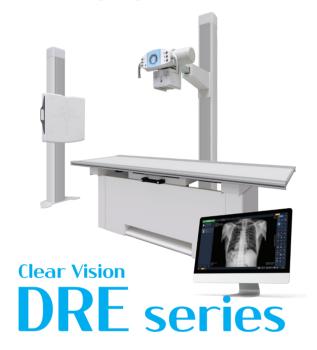

DRE series

## Experience the highest image quality at affordable cost with JPI Healthcare's x-ray imaging solution.

The backbone of DRE Series, ExamVue Duo, is a self-developed s/w with full integration to the generator and flat panel detector implemented, making it one of the most reliable and appealing systems available.