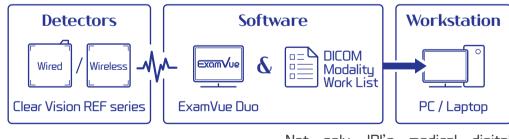

### Digital Upgrade Package

Not only JPI's medical digital upgrade solution is equipped with specialized analytical tools for some of key practices, it also comes with our very own Modality Work List, which could help to improve the efficiency of workflow for everyone.

#### Clear Vision REF series

Clear Vision REF series is consisted of wide range (both in size and connectivity), allowing the flexibility needed for different environments.

We emphasize the importance of dose saving by offering only CsI panels and highly accurate AED (automatic exposure detection).

#### ExamVue Duo Software

ExamVue Duo is a self-developed acquisition software equipped with an intuitive GUI, basic and professional measurement tools, and an optimized image processing algorithm. It also comes with a guide for proper image acquisition process which cloud enhance user's experience.

ExamVue Duo is fully integrated with wide range of generators and flat panel detectors and comes with tools that helps to improve the workflow of the imaging system, allowing its users to be more efficient and flexible.