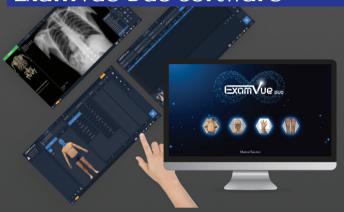

#### ExamVue Duo Software

ExamVue Duo is a self-developed acquisition software equipped with an intuitive GUI, basic and professional measurement tools, and an optimized image processing algorithm. It also comes with a guide for proper image acquisition process which cloud enhance user's experience.

ExamVue Duo is fully integrated with wide range of generators and flat panel detectors and comes with tools that helps to improve the workflow of the imaging system, allowing its users to be more efficient and flexible.