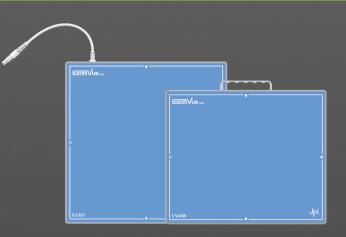

#### Clear Vision REF series

Clear Vision REF series is consisted of wide range (both in size and connectivity), allowing the flexibility needed for different environments.

We emphasize the importance of dose saving by offering only CsI panels and highly accurate AED (automatic exposure detection).