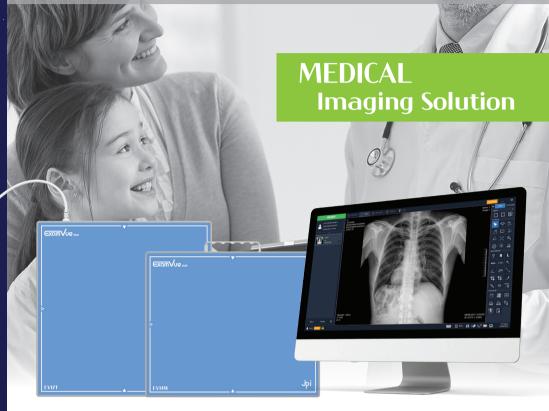

# Digital Upgrade

The core of JPI's medical imaging solution is ExamVue Duo, which offers superior image quality, intuitive workflow, and specialized analytical tools. All these features were designed with one thing in mind, providing the best imaging solution to an end user at a reasonable cost.

### Digital Upgrade Package

Not only JPI's medical digital upgrade solution is equipped with specialized analytical tools for some of key practices, it also comes with our very own Modality Work List, which could help to improve the efficiency of workflow for everyone.