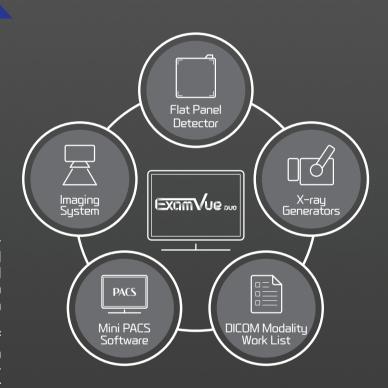

ExamVue Duo is fully integrated with wide range of generators and flat panel detectors and comes with tools that helps to improve the workflow of the imaging system, allowing its users to be more efficient and flexible.